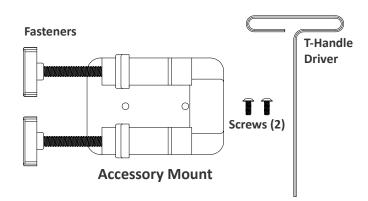

### **Assembly Steps:**

- Remove components from their individual packaging containers.
- 2. Place Controller with rubber feet facing up on a flat, stable surface, away from any edges to prevent fall damage.
- Use the supplied T-handle driver and Screws (2) to fasten the Accessory Mount to the Controller. (DO NOT OVERTIGHTEN)

**OPTIONAL:** The Accessory Mount can be assembled with either "left" or "right" handed clamp orientation. (User Preference)

Contents: Model C2-9001 IV Pole Mounting Kit

STEP 3: Assemble to Controller (2 screws)