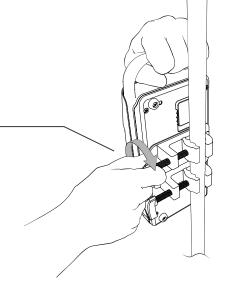

## Controller Installation: Attachment to customer IV Pole (NOT included)

- Ensure Controller is powered "OFF" with the Surface and Power Cord disconnected.
- Secure the IV Pole (if needed) to prevent it from rolling away during installation.
- Grip the controller handle and position it against the pole at the desired install height. 6.
- With pole centered between the clamps as shown, tighten both fasteners to secure the Controller. (Clockwise Turn = Tighten / Counter Clockwise Turn = Loosen)
- Use a slight pull downward to ensure the Controller is secure.

STEP 7: Tighten to secure Controller

**Corporate Headquarters:** Manufacturer:

Raye's, Inc, d/b/a Sizewise Manufacturing, 252 Mariah Circle, Corona, CA 92879 Tel: +1(888)208-4599 agilitihealth.com/contact