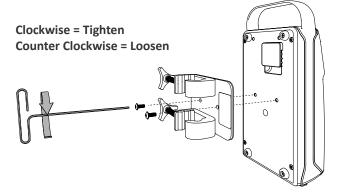

## Controller Installation: Attachment to customer IV Pole (NOT included)

- Ensure Controller is powered "OFF" with the Surface and Power Cord disconnected.
- Secure the IV Pole (if needed) to prevent it from rolling away during installation.
- Grip the controller handle and position it against the pole at the desired install height. 6.
- With pole centered between the clamps as shown, tighten both fasteners to secure the Controller. (Clockwise Turn = Tighten / Counter Clockwise Turn = Loosen)
- Use a slight pull downward to ensure the Controller is secure.

STEP 7: Tighten to secure Controller

**Corporate Headquarters:** Manufacturer:

Raye's, Inc, d/b/a Sizewise Manufacturing, 252 Mariah Circle, Corona, CA 92879 Tel: +1(888)208-4599 agilitihealth.com/contact