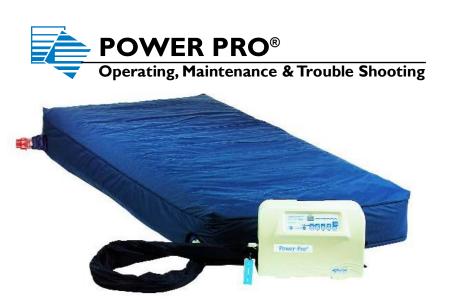

### OPERATION

- Place mattress on bed frame and secure to frame with the four corner straps.
- Plug in control unit and place at foot of bed with the foldaway hanger brackets.
- · Connect the three hose unit into black manifold and single hose to single port on left side of pump.
- The power switch is located on the right side of pump
- To inflate rapidly push operate button and then auto firm button
- Once inflated punch static button for Low Air Loss Therapy Mode
- Push Alternate button for Low Air Loss/ Alternating Air Therapy Mode
- Select cycle time: 5-95 Minutes per cycle (10 minutes is standard)
- · Select patient comfort setting: Based on average patient weight
- In emergency: Twist CPR Release Valve in either direction to release air from mattress.