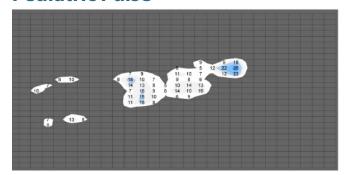

## **Pressure Mapping**

Infants and children at increased risk of PI benefit from the right support surface. Pressure mapping shows how the right surface can lower interface pressures, helping prevent PIs. All illustrations feature a 3-year-old male patient, 34.8 lb.

#### Pediatric Pulse™

#### **Crib Mattress with Gel**

90.5 85.8

66.8 62 57.3 52.5

43 38.3

14.5 9.8