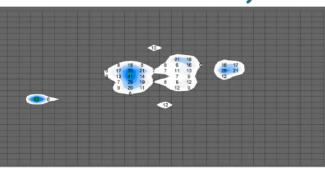

## **Pressure Mapping**

Infants and children at increased risk of PI benefit from the right support surface. Pressure mapping shows how the right surface can lower interface pressures, helping prevent PIs. All illustrations feature a 3-year-old male patient, 34.8 lb.

#### **Crib Mattress**