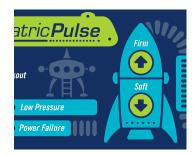

#### Pediatric Pulse™

#### **Pediatric Pulse**<sup>™</sup>

Features kid-friendly blower keypad design

Optional gel or memory foam topper

Custom sizes to fit any incubator or bassinet