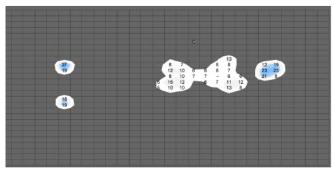

## **Pressure Mapping**

Infants and children at increased risk of PI benefit from the right support surface. Pressure mapping shows how the right surface can lower interface pressures, helping prevent PIs. All illustrations feature a 3-year-old male patient, 34.8 lb.

#### **Crib Mattress with Memory Foam**