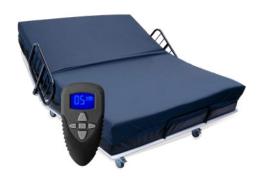

#### Sleep Lab Bed™

Air-Adjustable Support Surface

- Sizes: Full XL (54x80") or Queen (60x80")
- Medical-grade top cover is durable and easy to clean
- 45 levels of air-adjustable comfort
- Capital Purchase only