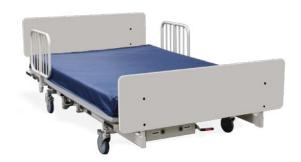

## Mighty Rest®

Bariatric Rehab/Fall Prevention Bed

- Sizes: Full XL (54x80") or Queen (60x80")
- IEC 60601 certified
- Rental or Capital Purchase

agilitihealth.com

or contact your Agiliti representative