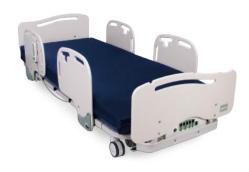

### Low Boy®

Fall Prevention Bed

- 7.5" deck low
- Transports in any high or low position
- Lockout controls for patient safety and caregiver peace of mind
- Rental or Capital Purchase