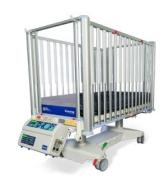

### Tom 2 w/Pediatric Pulse™

Pediatric Crib by LINET®

- Support surface includes pulsation and immersion therapies
- One-button height, backrest and trend/reverse trend adjustments
- Telescopic siderails stop at five positions for enhanced access
- Rental only