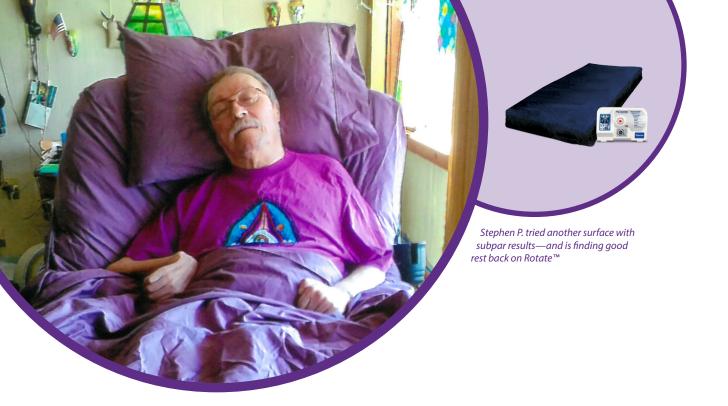

"It's scary for him to be in the hospital," said Laurie. "If he gets any sort of respiratory infection... well, it can be bad."

Before being discharged, Stephen needed a new support surface. His insurance insisted on an economy air mattress. That's when his health issues took a turn for the worse: discomfort, interrupted sleep, and additional Pls.

"I could tell, just seeing the new mattress, that it wouldn't be right," said Laurie. "It was based solely on weight and that's the extent I could manipulate it. Plus, it cycled with a loud noise, which kept Stephen from getting decent sleep."

Laurie knew the exact make and model of their previous Rotate surface, and a friend in DME connected her with Sizewise—and a new Rotate. Stephen's PIs cleared up within two months.

"[Rotate] is so much better. On days when I don't have help, I can easily turn him. Plus, the fabric is more breathable. I can put my hand under his back and it won't be hot at all."