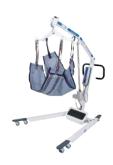

### **Bari Lift and Transfer™**

- 750 or 1,000 lbs. capacity
- Automatic base width adjustability
- Battery powered with internal charger
- Scale optional