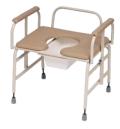

### **Air Transfer Device™**

- 1,000 lbs. capacity
- Ideal for patient transfer
- Radiolucent for X-ray/MRI

**Bari Drop-Arm Commode™** 

• 600/1,000 lbs. capacity

- 750 lbs. capacity
- 30"W x 21"D

Learn more: Call 800-814-9389