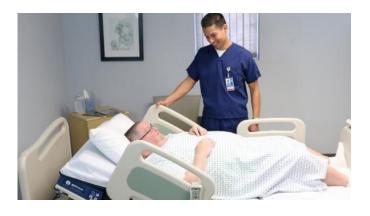

### **Boost:**

— Hercules Patient Repositioner™

**Learn more: Call 800-814-9389** or contact your Sizewise rep

# Bari Rehab Platform 2<sup>™</sup> w/Hercules Patient Repositioner<sup>™</sup>

- 39" or 48"W x 80" or 86"L; 1,000 lb. capacity
- 15" deck low, 30" deck high