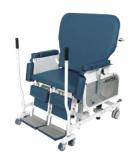

### **Shuttle B Series Advanced™**

- 1,000 lbs. capacity
- Transforms from chair to stretcher
- Independently elevating leg rests
- Power tilt and recline for patient comfort and caregiver safety
- Stand assist poles