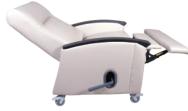

#### **Bari Chair**<sup>™</sup>

- 750 lbs. capacity
- 24" to 36" widths available
- Extended surface/capacity, elevating leg rests