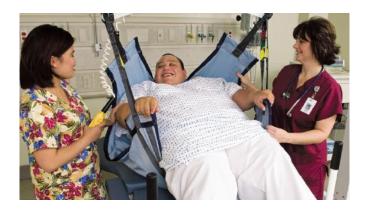

### **Total Lift:**

- Bari Lift and Transfer™
- Shuttle B Series Advanced™

### **Bari Lift and Transfer™**

- 750 or 1,000 lbs. capacity
- Automatic base width adjustability
- Battery powered with internal charger
- Scale optional