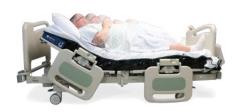

# Bari Rehab Platform 2<sup>™</sup> w/Hercules Patient Repositioner<sup>™</sup>

- 39" or 48"W x 80" or 86"L; 1,000 lb. capacity
- 15" deck low, 30" deck high