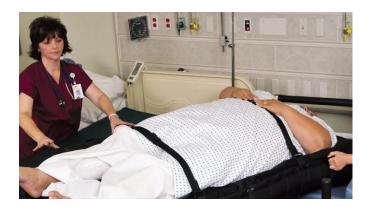

## **Lateral Transfer:**

- Bari Rehab Platform™
- Air Transfer Device™
- Shuttle B Series Advanced™

### **Air Transfer Device™**

- 1,000 lbs. capacity
- Ideal for patient transfer
- Radiolucent for X-ray/MRI

**Bari Drop-Arm Commode™** 

• 600/1,000 lbs. capacity

- 750 lbs. capacity
- 30"W x 21"D

Learn more: Call 800-814-9389