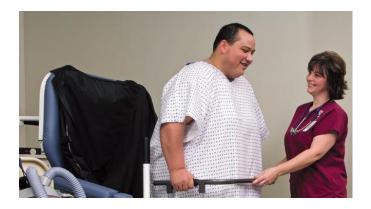

# **Ambulate:**

- Shuttle B Series Advanced™
- Bari Walker™
- Bari Chair™

#### Bari Walker™

- 750 lbs. capacity
- 27"W between supports
- Adjustable height: 31" to 40"