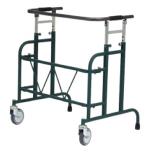

#### Bari Walker™

- 750 lbs. capacity
- 27"W between supports
- Adjustable height: 31" to 40"