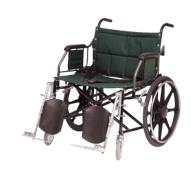

#### **Bari Chair**<sup>™</sup>

- 750 lbs. capacity
- 24" to 36" widths available
- Extended surface/capacity, elevating leg rests