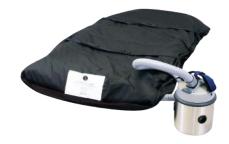

### **Air Transfer Device™**

- 1,000 lbs. capacity
- Ideal for patient transfer
- Radiolucent for X-ray/MRI

**Bari Drop-Arm Commode™** 

• 600/1,000 lbs. capacity

- 750 lbs. capacity
- 30"W x 21"D

Learn more: Call 800-814-9389