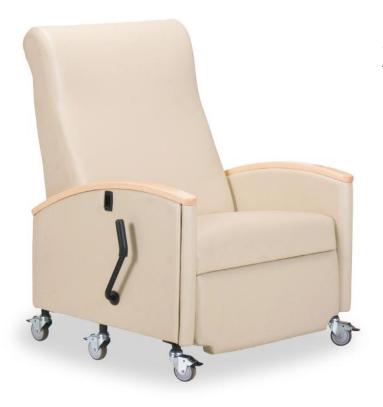

Matteo Multilock Recliner Accommodates patients up to 750 lbs.

Dimensions:

Width:36" Depth: 32" Extended depth: 67"

Seat Width: 28" Seat Depth: 21"

With a load capacity of 750 lbs and a seat width of 28", the Matteo bariatric recliner possesses all the technical features required by bariatric patients, within a simple and discreet design that provides comfort and dignity to the user. It's independent foot rest mechanism is operated by a lever. The back is released using a finger pull and locks in any position from upright to fully reclined.