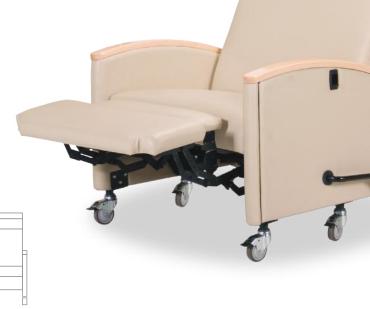

Matteo Multilock Recliner Accommodates patients up to 750 lbs.

Dimensions:

Width:36" Depth: 32" Extended depth: 67"

Seat Width: 28" Seat Depth: 21"

With a load capacity of 750 lbs and a seat width of 28", the Matteo bariatric recliner possesses all the technical features required by bariatric patients, within a simple and discreet design that provides comfort and dignity to the user. It's independent foot rest mechanism is operated by a lever. The back is released using a finger pull and locks in any position from upright to fully reclined.