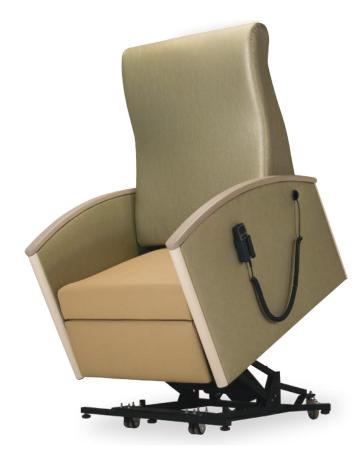

## Matteo Motorized Recliner Accomodates patients up to 750 lbs.

Dimensions:

Width:36" Depth: 39" Extended depth: 72.5"

Seat Width: 29.5" Seat Depth: 22"

The Matteo motorized bariatric recliner features a motorized mechanism with infinite reclined positions and a lift feature. Its load capacity of 750 lbs is made possible by two heavy duty motors, and a sturdy steel inner frame. A very simple control wand with only two buttons makes this a very user friendly chair, easily operated by patients and staff.