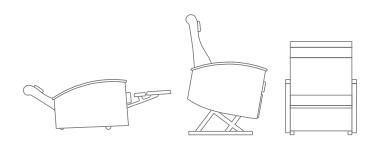

## Matteo Motorized Recliner Accomodates patients up to 750 lbs.

Dimensions:

Width:36" Depth: 39" Extended depth: 72.5"

Seat Width: 29.5" Seat Depth: 22"

The Matteo motorized bariatric recliner features a motorized mechanism with infinite reclined positions and a lift feature. Its load capacity of 750 lbs is made possible by two heavy duty motors, and a sturdy steel inner frame. A very simple control wand with only two buttons makes this a very user friendly chair, easily operated by patients and staff.