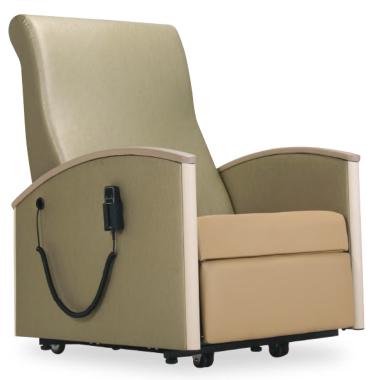

## Matteo Motorized Recliner Accomodates patients up to 750 lbs.

Dimensions:

Width:36" Depth: 39" Extended depth: 72.5"

Seat Width: 29.5" Seat Depth: 22"

The Matteo motorized bariatric recliner features a motorized mechanism with infinite reclined positions and a lift feature. Its load capacity of 750 lbs is made possible by two heavy duty motors, and a sturdy steel inner frame. A very simple control wand with only two buttons makes this a very user friendly chair, easily operated by patients and staff.