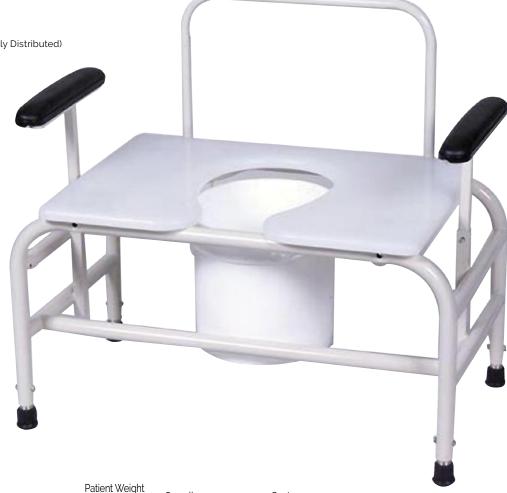

## BARIATRIC COMMODE

## **Features**

- 750 lb maximum weight capacity (Evenly Distributed)Powder-coated steel frame
- Adjustable, removable armrest
- Multiple Seat width options
- Pail is removable from the back

## **Specifications**

| Pariatria Carrera da Madal |     | Capacity  EVENLY DISTRIBUTED |      | erall<br>dth | Seat Width |      | Seat<br>Depth |      | Seat to Floor Height |             | Frame        |  |                        |
|----------------------------|-----|------------------------------|------|--------------|------------|------|---------------|------|----------------------|-------------|--------------|--|------------------------|
| Bariatric Commode Model    | lb  | kg                           | inch | cm           | inch       | cm   | inch          | cm   | inch                 | cm          | Material     |  | Arm Style              |
| 523326                     | 750 | 340.2                        | 31.4 | 79.8         | 26         | 66.0 | 20            | 50.8 | 20 - 24              | 50.8 - 61.0 | Coated Steel |  | Removable / Adjustable |
| 523330                     | 750 | 340.2                        | 31.4 | 79.8         | 30         | 76.2 | 20            | 50.8 | 20 - 24              | 50.8 - 61.0 | Coated Steel |  | Removable / Adjustable |