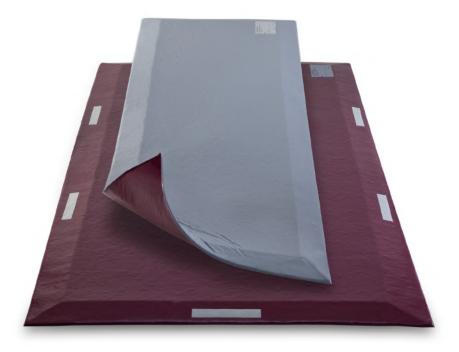

## Bedside Guardian™ Fall Mat

- Bonded top cover helps transfer impact forces outward
- High-density composite core absorbs impact and slows forces
- Non-slip base stays where needed
- Tapered floor perimeter helps maintain staff and patient safety

## The Bedside Guardian™ Fall Mat helps minimize fall-related injuries.

The OnCare<sup>TM</sup> Bedside Guardian<sup>TM</sup> provides a comprehensive solution that lowers patient trauma and reduces fall-related expenses. Structural features include a bonded top cover to help transfer impact forces outward, a high-density composite core to absorb impact, a non-slip base to secure the mat, and a tapered ground perimeter to help maintain staff and patient safety. An additional Nite-Glo<sup>TM</sup> option makes the border of the mat stand out, even in a dimly lit room.