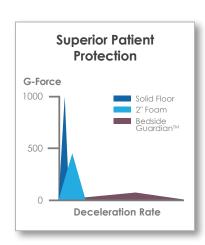

## The Bedside Guardian™ Fall Mat helps minimize fall-related injuries.

The OnCare<sup>TM</sup> Bedside Guardian<sup>TM</sup> provides a comprehensive solution that lowers patient trauma and reduces fall-related expenses. Structural features include a bonded top cover to help transfer impact forces outward, a high-density composite core to absorb impact, a non-slip base to secure the mat, and a tapered ground perimeter to help maintain staff and patient safety. An additional Nite-Glo<sup>TM</sup> option makes the border of the mat stand out, even in a dimly lit room.