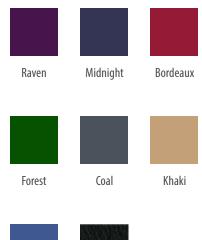

## Advantage Wheelchair™

**Bariatric Mobility Item** 



Advantage Wheelchair<sup>™</sup> is constructed with a heavy-duty steel frame, four-point telescoping seat, and signature double x-brace support. Swing-away, removable footrests come standard, and the wheelchair folds for easy transport. Available in multiple seat widths and upholstery colors.

- Heavy-duty steel frame
- Four-point telescoping seat
- Swing-away, removable footrests
- Folds for easy transport
- Multiple seat widths available

## Key Specs

| Capacity                           | 850 lbs.  |
|------------------------------------|-----------|
| Seat Width 24", 26", 28", 30", 32" | , and 34″ |
| Seat Depth                         | 20″       |

## **FABRIC OPTIONS**





Slate Blue

Black Vinyl



## sizewise.com 800-814-9389

PRD-0049D-0221 Color samples are photographic representations of materials and may vary slightly from actual production models.