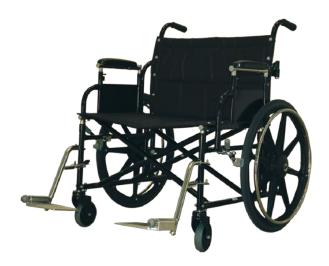

## Advantage Wheelchair™

**Bariatric Mobility Item** 

Advantage Wheelchair<sup>™</sup> is constructed with a heavy-duty steel frame, four-point telescoping seat, and signature double x-brace support. Swing-away, removable footrests come standard, and the wheelchair folds for easy transport. Available in multiple seat widths and upholstery colors.

- Heavy-duty steel frame
- Four-point telescoping seat
- Swing-away, removable footrests
- Folds for easy transport
- Multiple seat widths available

## Key Specs

| Capacity                           | 850 lbs.  |
|------------------------------------|-----------|
| Seat Width 24", 26", 28", 30", 32" | , and 34″ |
| Seat Depth                         | 20″       |