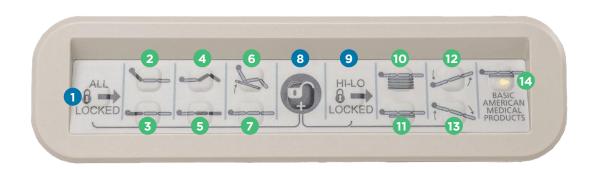

# O Horizon 9.1™/13.1™

- 1. All Locked
- 2. Head Up
- 3. Head Down
- 4. Knee/Foot Up
- 5. Knee/Foot Down
- 6. Cardiac Chair Up
- 7. Cardiac Chair Down
- 8. Key (Unlock)
- 9. Hi-Lo Lock
- 10. Bed Up
- 11. Bed Down
- 12. Trend
- 13. Reverse Trend
- 14. Under-Bed Light

#### **To Lock Entire Bed**

- Press the All Locked button 1
- Orange LEDs will appear across all functions.

#### To Unlock Entire Bed

- Press the All Locked button 1 and Key Button 8 at the same time.
- Orange LEDs will disappear across all functions.

## To Lock a Single Function

- Press the function's top button 2, 4, 6, 10 or 12 and Key Button 8 at the same time.
- Orange LEDs will appear when the function is locked.

## To Unlock a Single Function

- Press the function's top button (2), (4), (6), (0) or (12) and Key Button (8) at the same time.
- Orange LEDs will disappear when the function is locked.

## To Lock Hi-Lo and Trend/Rev Trend

- Press the Hi-Lo Lock button 9.
- Orange LED will appear when function is locked.

## To Unlock Hi-Lo and Trend/Rev Trend

- Press the Hi-Lo Lock button 9 and Key button 8 at the same time.
- Orange LED will disappear when function is unlocked.