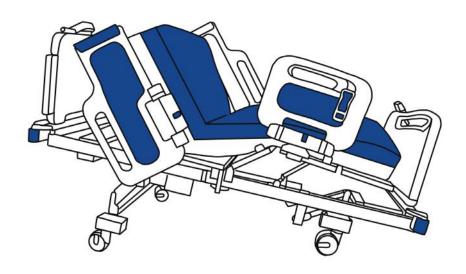

## Sizewise Simplicity™: Cardiac Chair

Sizewise bed frames are easy to place in Cardiac Chair Position—with adjustable back, seat, and leg angles. To achieve the most clinically effective position for your patient, follow the two easy steps below.

| Sizewise Bedframe      | Cardiac Chair (max. angles) |      |
|------------------------|-----------------------------|------|
|                        | Head                        | Knee |
| Bari Rehab Platform 2™ | 75°                         | 43°  |
| Bari Rehab Platform 3™ | 79°                         | 20°  |
| Evolution®             | 73°                         | 34°  |
| Evolution® Expandable  | 73°                         | 34°  |
| Low Boy®               | 73°                         | 34°  |