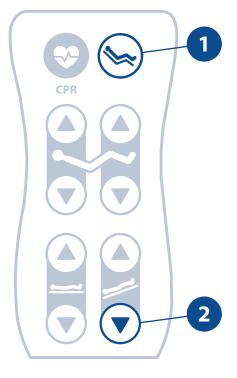

- 1. Press Cardiac Chair button
- 2. Adjust angle further using **Reverse Trend** button

Learn more: Call 800-814-9389 or contact your Sizewise rep