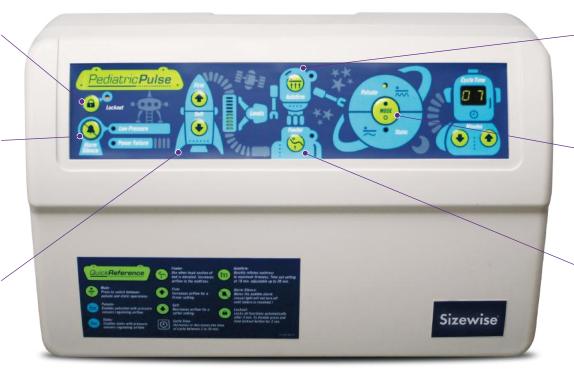

#### Lockout

Lockout will activate after three minutes of inactivity. To access control panel, press and hold for three seconds.

#### **Alarms**

#### **Low Pressure Alarm**

Press silence, then check power supply and all connections.

#### Power Failure Alarm

Press silence and check power supply.

#### **Firm and Soft**

To increase air flow: use Firm and Soft up and down arrows.

#### Autofirm

Press once for maximum inflation and a second time to remove. Autofirm will time out after 10 minutes and return to previous settings.

#### Mode

Press Mode button once for Static therapy and a second time for Pulsation. Adjust cycle times from 3-20 minutes using up and down arrows.