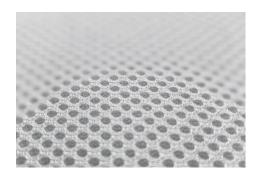

### **Top Cover with AirSpace™ 3D Mesh:**

Sizewise is known for its fabrics, and this three-ply top cover is like nothing we've ever built. The extreme polycarbonate fabric, AirSpace™ 3D Mesh, and Mattress Asset Protection (MAP) Liner™ work together to keep the patient dry and reduce sheer.