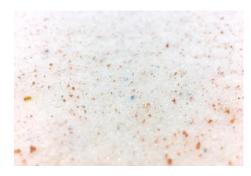

# **CuPro™ Copper-Infused Foam:**

NPT4 introduces CuPro™ copper-infused, thermoresponsive foam to our lineup. It breathes more freely, adding to NPT4's microclimate management performance, and the copper particles help dissipate heat more efficiently, keeping the patient cool while reacting to temperature and weight.