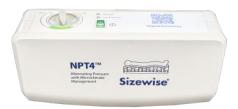

## **Microclimate Management Pump:**

NPT4's easy-to-use pump offers 1-in-2 alternation therapy and a layer of air from head-to-heel—providing advanced skin protection to reduce pressure injuries and ensure patient comfort.