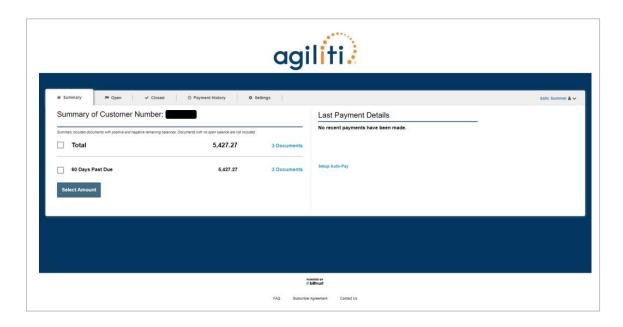

### 7. Navigate the site:

Below is your main screen in elnvoice Connect. From here, you can:

- · View your Open (Unpaid) Invoices.
- View Closed Invoices.
- · View your Payment History.
  - This will only reflect payments made in elnvoice Connect.
- Manage your settings.