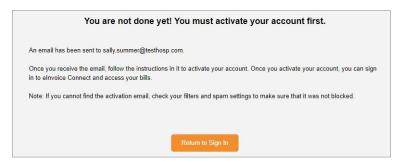

## Billtrust elnvoice Connect User Guide

- 5. Click [ Sign Up ]
- 6. After signing up, you will receive an activation email with a link (check your junk folder).
  - Click the link in the email.
  - This will take you to the sign-in screen.
    - Sign-in using the User Name and Password you set up during enrollment.
    - Continue to use these credentials whenever you access elnvoice Connect.