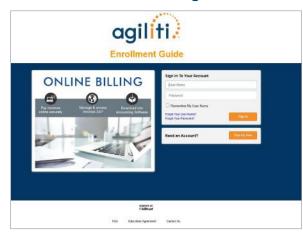

#### elnvoice Connect Log-in Screen

1. Click [ Sign Up Now ] on the main sign-in screen to enroll in elnvoice Connect,

You will be taken to the **Sign Up With elnvoice Connect** screen (below).

2. Create your Username and Password.