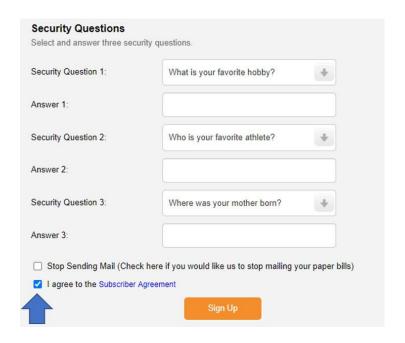

4. Provide three security questions and answers.

The dropdowns offer several question options.

Remember to check agree to the Subscriber Agreement