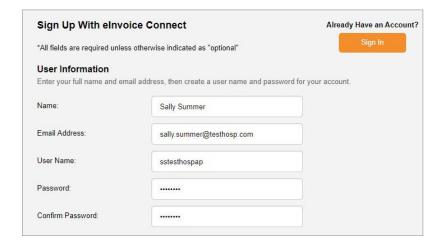

#### elnvoice Connect Log-in Screen

1. Click [ Sign Up Now ] on the main sign-in screen to enroll in elnvoice Connect,

You will be taken to the **Sign Up With elnvoice Connect** screen (below).

2. Create your Username and Password.

The first person to enroll for your facility is the Admin.

4. Provide three security questions and answers.

The dropdowns offer several question options.

Remember to check agree to the Subscriber Agreement