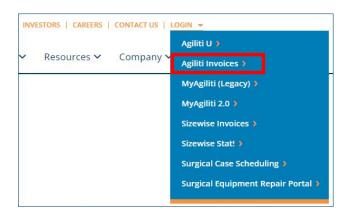

## Billtrust elnvoice Connect User Guide

To access BillTrust elnvoice Connect, please visit: www.agilitihealth.com

- In the Upper right corner, click [ Login]
- From the dropdown, click [ Agiliti Invoices ]